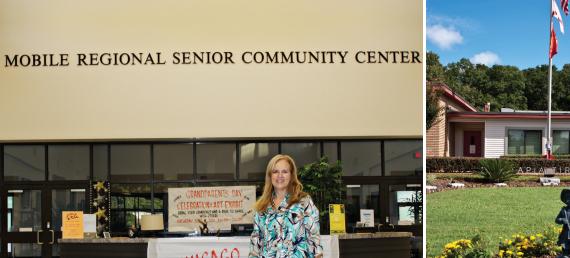

Mobile Regional

Senior Center

"I cherish the opportunity to assist citizens of District 6 to enhance their quality of life". -Bess

A Strong 'Full Time' Voice for You!

Since her time on the City Council, Bess has continued her civic and community service by serving on the boards of MAWSS, Mercy Medical, and the Mobile Regional Senior Community Center Foundation